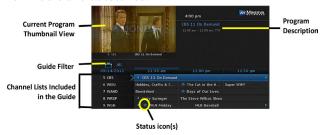

**Guide** allows you to view live programs and schedule recordings, reminders and autotunes.

Access the Guide by pressing the **Guide** button on your remote or from the Menubar. When the Guide is displayed, you can use your remote to tune to channels by entering the channel number using the number keypad on the remote. Press ◀ and ▶ to scroll through the Guide forward and backward in time or by pressing ▲ and ▼ to scroll to different channels.

While the Guide is displayed, select the channel and press **OK** to preview the program on the upper-left corner of your TV screen. Press **OK** again to tune to the channel.

**Pay-Per-View** offers access to premium content.

NOTE: While the Guide is displayed, press the **Guide** button repeatedly to cycle through the lists. Example: All - displays all channels, Favorites - displays a list you've created favorite channels. Guide filters (lists) include: All, Subscribed, SD, HD, PPV and Favorites. Leave the Guide on Subscribed or Favorites to avoid channels that are not available in your subscription.