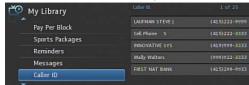

To view previous calls, press **Menu** and select My Library, press **OK**. In My Library, arrow to Caller ID. This will show a list of who has called, their telephone number, and the date and time of the call. To delete, select the list and press **OK**.