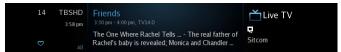

**Infobar** is an easy way to find information about the show you are watching, what comes on later, and what is on other channels.

Press **Info** on your remote to view more information about a program you are viewing. Pressing **Info** a second time brings up more detailed information. When viewing the Info screen, press ▲ and ▼ to scroll the Infobar through what is playing on other channels. Press ► (right) to scroll ahead in time.