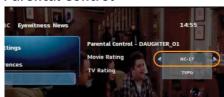

Next, go back to Settings, enter your password to gain access. Select Users. Arrow to Parental Control and press **OK**. Set both movie and TV ratings. When complete, arrow down to Submit and press **OK** to turn on Parental Controls.